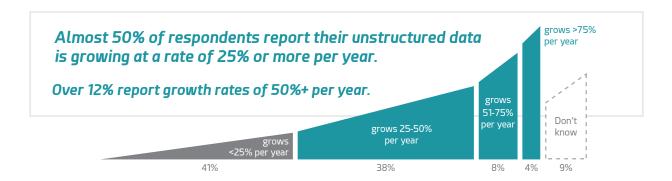

#### **LOTS OF DATA TO MANAGE**

Most used clouds:

aws Azure

37% of respondents report more than half of their data is unstructured.

51-75% of data >75% of data Don't is unstructured is unstructured knowi 18% 32% 19% 4%