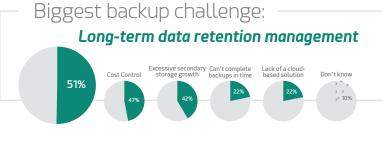

#### Your Upcoming

# DATA RETENTION PROBLEM

According to your fellow IT Managers



#### **LOTS OF DATA TO MANAGE**

Most used clouds:

aws Azure

37% of respondents report more than half of their data is unstructured.

51-75% of data >75% of data Don't is unstructured is unstructured knowi 18% 32% 19% 4%





## THE CHALLENGES **ARE COMPLEX**



## IT MANAGERS NEED A SOLUTION

20%

data retention solution today. We have a solution and it's working well 31% 26%

Less than 1/3 have a workable long-term

Most important features desired: Intelligent retrieval wherever the data resides Support for both on-premises and cloud storage Policy-based data reduction Open data format Support for multiple cloud vendors 6 Dynamic migration between clouds Pay-as-you-go model Maybe in the Don't know

14%

4%

# Aparavi Active Archive

for the protection, long-term retention, and archive of unstructured data.